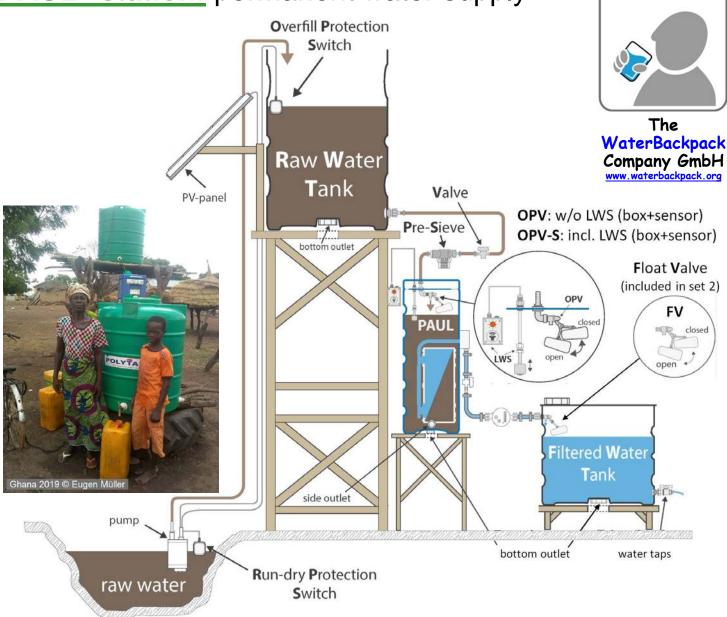

## **PAUL<sup>®</sup> station:** permanent water supply

## Parts and prices – humanitarian use

| PAUL <sup>®</sup> station                                                           | minimum   | essential |
|-------------------------------------------------------------------------------------|-----------|-----------|
| PAUL standard unit                                                                  | 1,100 €   |           |
| OPV Overfilling Prevention Valve – please see note!                                 | 100 €     |           |
| OPV-SOPV with sensor+LWS box – please see note!                                     | 220 €     |           |
| <b>Set 1:</b> connection RWT to PAUL (incl. RWT connector, sieve, valve, hose etc.) |           | 110€      |
| Set 2: connection PAUL to FWT (incl. flowmeter, float valve, hose etc.)             |           | 120 €     |
| Set 3: side outlet with transparent hose                                            |           | 20 €      |
| 1,200                                                                               | €/1,320 € | 250 €     |
| note: either OPV or OPV-S is necessary for permanent supply!                        |           |           |
| Also available (first, please check local conditions):                              |           |           |
| Set 4: outlet for FWT                                                               |           | 60 €      |

| OPS | Overfilling Prevention Switch for the RWT |
|-----|-------------------------------------------|
| RPS | Run-dry Prevention Switch for the pump    |