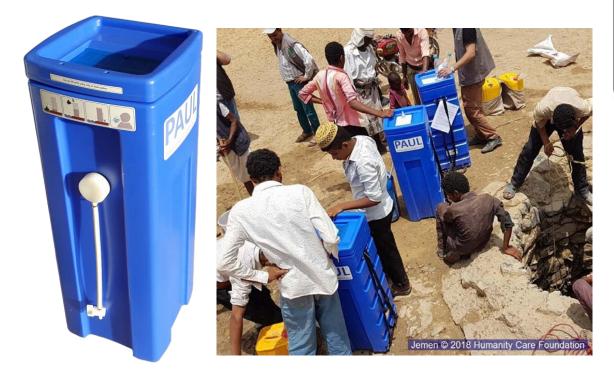

## **PAUL<sup>®</sup>:** the Waterbackpack for emergencies

The WaterBackpack Company GmbH www.waterbackpack.org

 PAUL<sup>®</sup> standard unit – for humanitarian use
 1,100.00 €

 40 x 40 x 106 cm ...... 23 kg ...... min 1,200 Liter per day